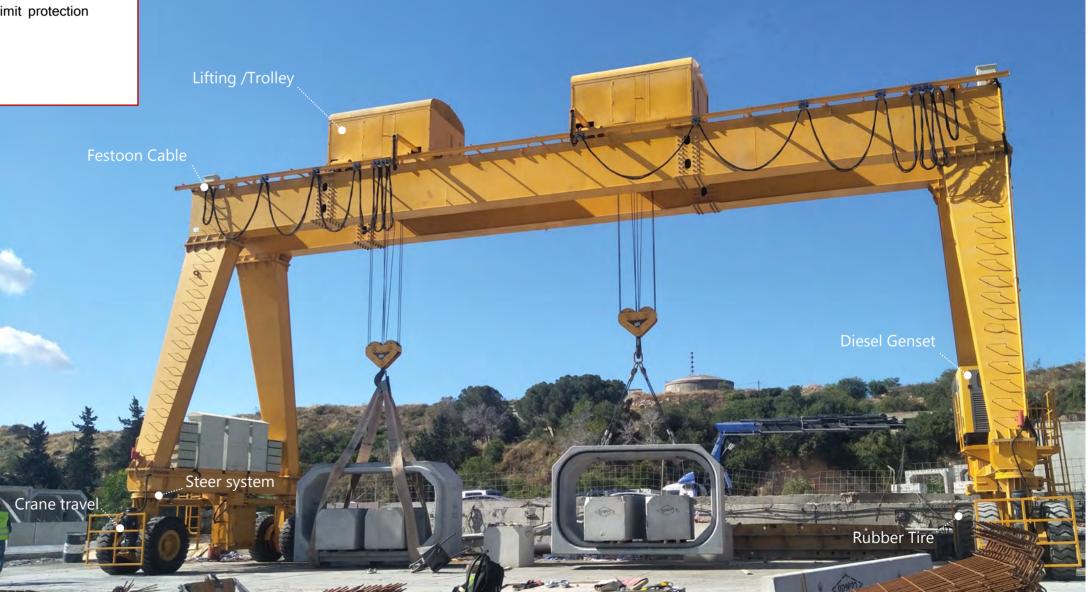

# **Rubber Tired Gantry Crane - GRT model**

- A type gantry frame- stable design, capacity 10t~400t
- Electric & hydraulic drive design to increase crane's adaptability
- · Can equip with one or two trolley,
- Auxiliary hook (5t~50t)for light material handling is available
- Fabricated by High-strength steel material Q355
- Full stepless speed control, more safe and stable
- Controlled by PLC with MAGICART customized program
- Wind sensor, Overload protection, Height limit & travel limit protection
- Powered by a diesel genset or electric cable access
- Night working light system

### **◆** Design of Crane Drive

#### Lifting Trolley travel **Crane travel Steer system** Electric drive Electric drive · Hydraulic drive Hydraulic drive Stepless speed, · Stepless speed, · Stepless speed, • Stepless speed, inverter control inverter control Hydraulic valve control Hydraulic valve control