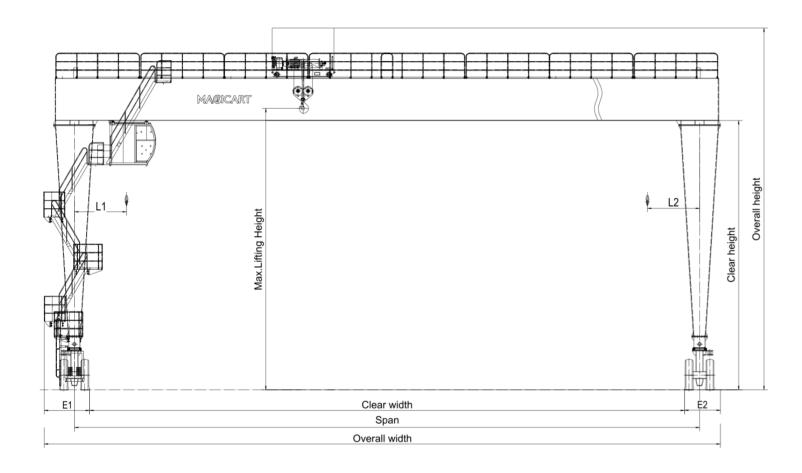

## **Dimension Checking**

#### 1) Necessary Info needed from client for proposal

- SWL / Load Capacity
- Clear width or Span
- Max. Lifting Height

• Crane quantity

• Is the ground for crane travel Flat or with slope?

#### 2) More info needed from client if available

- Description, photo, size or drawing of material for lifting?
- Procedure of crane working

- Overall Width
- Overall Height
- E1 E2

- Outdoor or Indoor or Both?
- Working hours each day
  Power voltage on site
- Ground material (concrete or asphalt or compacted soil?)
- Ground Slope \_\_\_\_% in \_\_\_meters